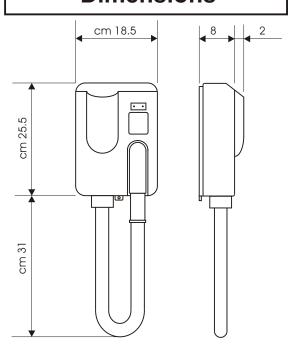

## Cod. 114 R

Wall mounted hair dryer - Automatic start

- Professional Motor
- Cool touch swivel handle
- European shaver socket 230VSupplied with alimentation cable, detachable for eventual connection direct to electrical mains that comes out from the wall

## **Dimensions**



## **Technical Sheet**

| Functioning                | Extracting the hose                        |
|----------------------------|--------------------------------------------|
| Material                   | UV resistant ABS<br>Nylon Uninflammable    |
| Voltage                    | 220/240 V                                  |
| Frequency                  | 50/60 Hz                                   |
| Power                      | 1.000 W                                    |
| Air Flow                   | 80 m³/h                                    |
| Noise level                | 65 dB                                      |
| Liquid protection degree   | IPX4                                       |
| Electric protection degree | Class II                                   |
| Wall install