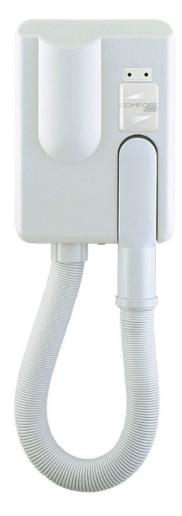

## Cod. 114 R

Wall mounted hair dryer - Automatic start

- Professional Motor
- Cool touch swivel handle
- European shaver socket 230VSupplied with alimentation cable, detachable for eventual connection direct to electrical mains that comes out from the wall